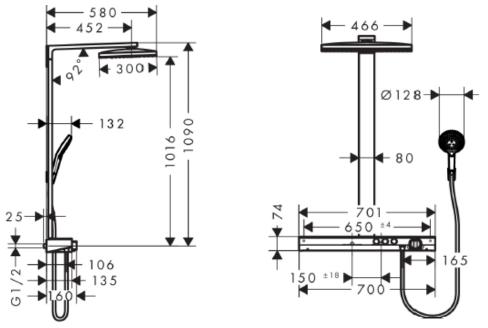

## **SPECIFICATION** SHEET - fittings

| BRAND:                         | hansgrohe                                                                                                                                                                                                                                          | Product Photo: |
|--------------------------------|----------------------------------------------------------------------------------------------------------------------------------------------------------------------------------------------------------------------------------------------------|----------------|
| ORIGIN:                        | Germany                                                                                                                                                                                                                                            |                |
| SERIES:                        | Shower Pipes                                                                                                                                                                                                                                       |                |
| PRODUCT<br>DESCRIPTION:        | Rainmaker Select 460 EcoSmart 2jet shower pipe set with:  Raindance Select 2jet overhead shower  Raindance Select S120 3jet handshower  ShowerTable Select 700 thermostatic Isiflex'B shower hose 1.60m  Porter'S wall support  flow rate: 9 I/min |                |
| MODEL No.                      | 27028 400                                                                                                                                                                                                                                          | 7              |
| FINISH/COLOUR:                 | White / Chrome                                                                                                                                                                                                                                     | <b>₩</b>       |
| DIMENSIONS:                    |                                                                                                                                                                                                                                                    | 986            |
| OPTIONAL<br>MATCHING<br>PARTS: |                                                                                                                                                                                                                                                    |                |